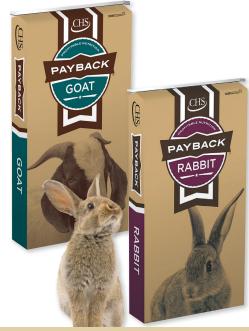

380 LOGS PER PALLET Individual Price: \$1.39

50 Lb. Payback Goat Tender With Kelp Goat Tender with Kelp is a complete grainconcentrate ration for goats. D6744 Reg. 16.99

**HIGH-QUALITY FEED TO ENSURE OPTIMAL** GROWTH & HEALTH

SAVE \$2

50 Lb. Payback Rabbit Pellets 16%

Feed Rabbit 16 as the sole ration to rabbits from five weeks of age and older. Feed as the entire ration to late gestation and lactating does. X5080 Reg. 21.99