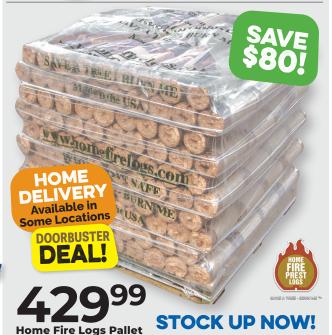

## **299**<sup>99</sup> 40 Lb. Premium Wood

Pellet Fuel Pallet 100% premium quality. Costs less per energy unit than nearly any other fuel source, including conventional utilities 1088950

50 BAGS PER PALLET Individual Price: \$6.49

#### 40 Lb. Purcell Premium Pellet Fuel Pallet

All natural wood fiber, no additives. High density and low moisture content enable it to pack 8400 BTU's per pound create less than 1/2 of 1% ash. G40200-H 50 BAGS PER PALLET Individual Price: \$6.59