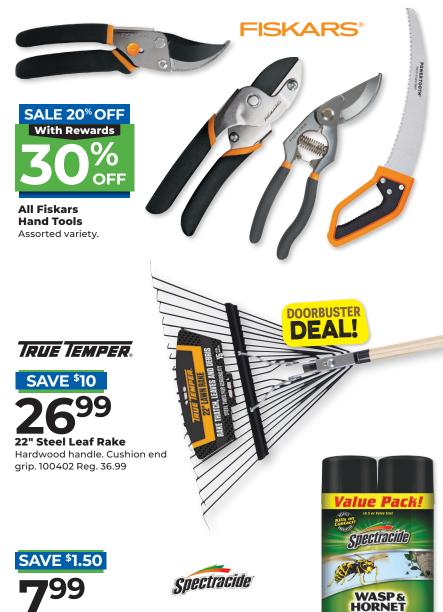

## SATURDAY 9/21

Everything you can fit in One Day only!

Discover More Inside!

KILLER,

use in hopper, tube or platform feeders.

M11801 Reg. 32.99

2 Pk. Spectracide Wasp/Hornet Spray

Non-staining. 119292 Reg. 9.49

Up to 27 ft. jet spray. Kills on contact. Eliminates the nest.

ODOR**LOCK** 

SALE \$1499
With Rewards

7299