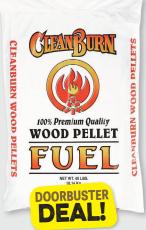

## **299**<sup>99</sup> 40 Lb. Premium Wood

Pellet Fuel Pallet 100% premium quality. Costs less per energy unit than nearly any other fuel source, including conventional utilities 1088950

50 BAGS PER PALLET Individual Price: \$6.49