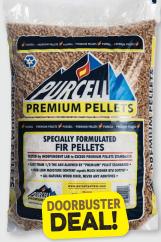

#### 40 Lb. Purcell Premium Pellet Fuel Pallet

All natural wood fiber, no additives. High density and low moisture content enable it to pack 8400 BTU's per pound create less than 1/2 of 1% ash. G40200-H 50 BAGS PER PALLET Individual Price: \$6.59